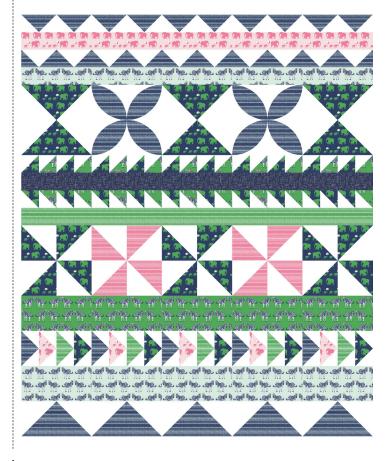

## SEASONAL SAFARI QUILT

## **ROW-A-LONG INSTRUCTIONS:**

The Seasonal Safari Quilt is offered as a free Rowa-Long project on polkadotchair.com. The project will be spread out across 6 different posts, each containing instructions for a different row of the quilt. The dates are as follows:

## SUPPLIES NEEDED:

Fabric Requirements:

For Quilt: 2 1/2 yards fabric for Background 1 1/4 yards Geometric, Navy 1/2 yard Elephant, Pink 3/4 yard Zebra, Mint 1 1/4 yards Elephant, Navy 1/2 yard Zebra, Green 1/4 yard Hashtag, Navy 1/2 yard Geometric, Green 1/4 yard Geometric, Pink